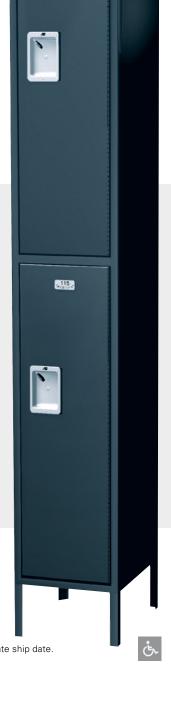

# TRADITIONAL COLLECTION

The visually appealing and very durable Traditional Collection is our most widely distributed locker line. Offering the most value for typical locker applications, this collection is available in a full range of spacious sizes, from single- to six-tier configurations, as well as two-person, 16-person and wall-mounted. The addition of our new 2 person Z-Locker completes the Traditional collection.

Featuring 16 gauge doors, frames and bottoms and 24 gauge tops, sides, backs and shelves, all Traditional lockers come standard with features that allow for easy and quiet operation.

#### **STANDARD FEATURES**

- 2 mil powder coated in any of 15 designer colors
- Stainless steel recessed
   handle for safety
- 16 gauge bottom shelf for durability
- Continuous full-length staked piano hinge for security
- Rubber door silencers for quiet operation