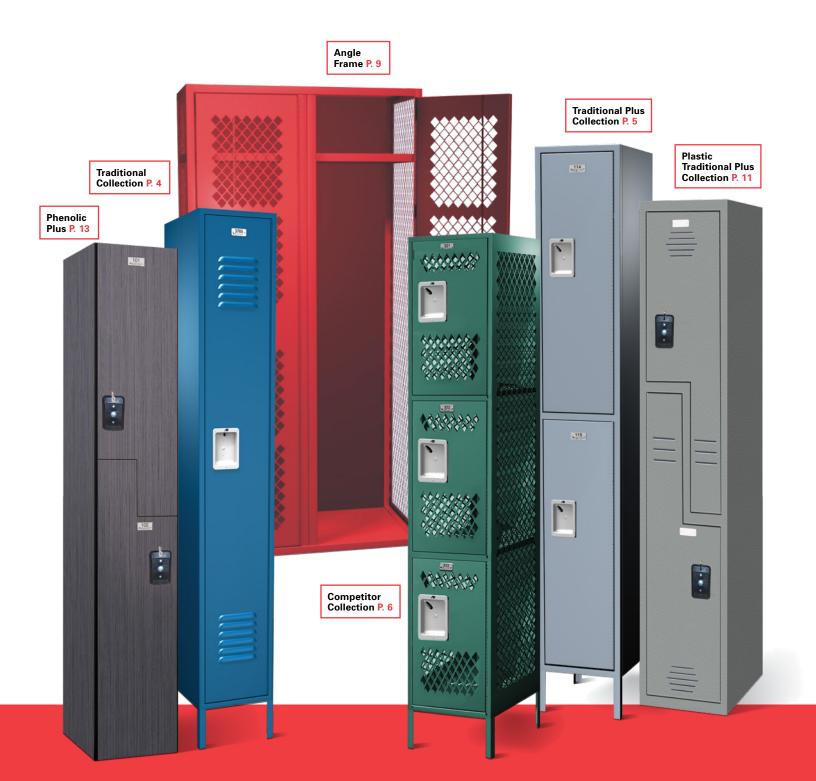

#### **PRODUCT OFFERINGS**:

Who and Why ASI Storage Solutions

P. **4-5 Traditional and Traditional Plus Collection** 

and Pro Collection

P. **12-13** 

and Specialty Lockers P. **10-11 Plastic Traditional and** 

Traditional Plus Lockers

Angle Frame Lockers

All-Welded Lockers

**Phenolic Traditional and Traditional Plus Lockers** 

**Performance Plus Shelving Desks and Cabinets** 

**Benches and Accessories** P. 16-17

P. 18-19

**Locker Selection Guide** 

ASI Storage Solutions manufactures high-quality locker systems and storage products designed for use in schools, healthcare, athletic facilities, retail environments and other commercial, institutional and industrial applications.