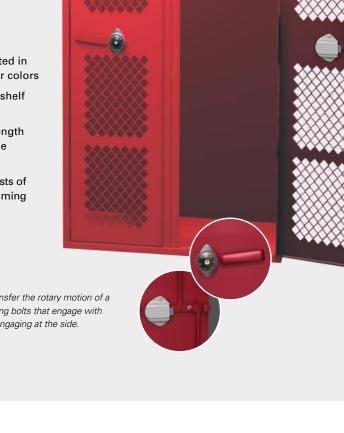

#### **CREMONE LATCHING SYSTEM**

Provides extra security by using the principles of a fulcrum to transfer the rotary motion of a handle-turn into the vertical actuation of two positive-action locking bolts that engage with the frame at the top and bottom of the door, and a center latch engaging at the side.