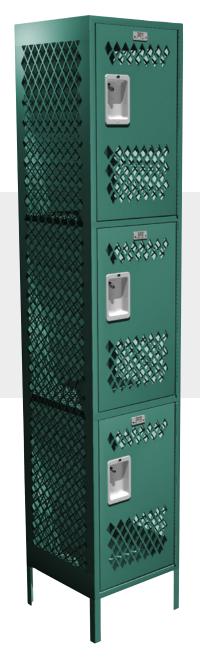

# COMPETITOR COLLECTION

The Competitor Collection offers the ultimate in ventilation and visibility combined with strength and visual appeal. This collection, available in one- through six-tier configurations, features 14 gauge doors and 18 gauge backs; all other components are 16 gauge.

#### **STANDARD FEATURES**

- 2 mil powder coated in any of 15 designer colors
- Stainless steel recessed handle for safety
- 16 gauge bottom shelf for durability
- Continuous full-length staked piano hinge for security
- Single-point latch is maintenance free with a built-in anti-pry feature
- Rubber door silencers for quiet operation

These six popular colors are available for (knock down) shipment in 48 hours. See sizes on page 18. Also, available assembled to be shipped in five working days.\*

\*Assembled in five working days after receipt of order if Quick Ship is indicated on order. Contact us for assembly costs. See Locker Selection Guide on page 18 for details. ADA-compliant lockers are available. Log on to asi-storage.com for specifications. Optional Double Pan doors are available—contact us for details.