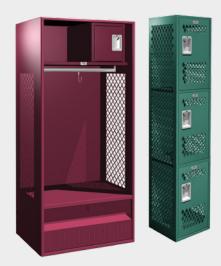

# PRO COLLECTION

The Pro Collection is specifically designed for applications that require easy access to uniforms and equipment. Select the configuration that best suits your needs by adding a lockable security box and/or a footlocker with a reinforced top that doubles as a seat. The open front and perforated sides allow for full ventilation, with a large dedicated storage area.

Shown with all options

Doors and exposed body parts on Traditional and Traditional Plus Lockers shall be selected from ASI Storage Solutions' standard designer color range. Non-exposed body parts, e.g., shelves, shall be finished in Almond #03, with exception of Gray #25 that shall have Gray non-exposed body parts. Competitor Lockers shall have the same selected color throughout. Actual colors may vary slightly from those shown due to limitations in the printing process.