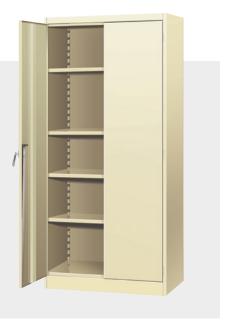

# STORAGE CABINETS

#### **STANDARD FEATURES**

- Quick, easy shelf adjustment on 2" centers
- Hinged doors open 180 degrees
- Full height hat channel reinforces door alignment
- Flush fronts, backs and sides permit side-by-side installations, and/or exposed backs
- Polished chrome plated handles with built-in grooved key lock
- Three-point locking system offers maximum security
- Lock and keys included
- Tough powder coated finish
- Shipped knocked down; assembly available
- Available in all colors\*