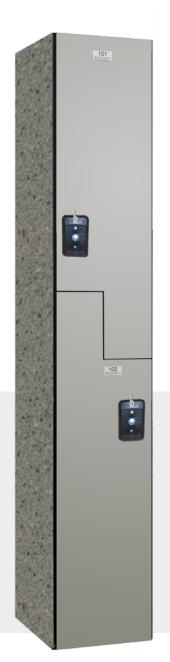

# PRO COLLECTION

The Pro Collection is specifically designed for applications that require easy access to uniforms and equipment. Select the configuration that best suits your needs by adding a lockable security box and/or a footlocker with a reinforced top that doubles as a seat. The open front and perforated sides allow for full ventilation, with a large dedicated storage area.

#### **STANDARD FEATURES**

- 2 mil powder coated in any of 15 designer colors
- Stainless steel recessed handle for the security box
- 16 gauge bottom shelf for durability
- Rubber door silencers on security box and footlocker for quiet operation

Shown with all options

Doors and exposed body parts on Traditional and Traditional Plus Lockers shall be selected from ASI Storage Solutions' standard designer color range. Non-exposed body parts, e.g., shelves, shall be finished in Almond #03, with exception of Gray #25 that shall have Gray non-exposed body parts. Competitor Lockers shall have the same selected color throughout. Actual colors may vary slightly from those shown due to limitations in the printing process.