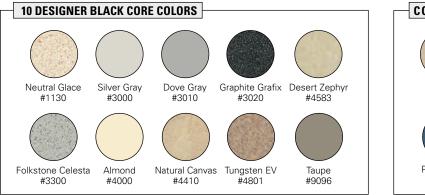

# PHENOLIC TRADITIONAL COLLECTION

Phenolic Lockers are the material of choice when a high degree of design flexibility is desired or where durability and strength are required. These lockers are fabricated to stand the test of time. The dense components, combined with stainless steel fasteners, stand up to the most extreme conditions of moisture and humidity. Phenolic is impact, water and corrosion resistant, and does not support bacteria. The superior construction and materials used in the locker system make it adaptable to all types of facilities, including health clubs, country clubs and executive washrooms. Phenolic lockers can easily be customized. Please consult with ASI Storage for customization or options not shown in the catalog. Any customization is subject to a change in price and delivery lead times. Now available in color-thru phenolic colors upon request.

#### **STANDARD FEATURES**

- ½" face, 10 Black Core Phenolic colors
- ½" tops, bottoms and shelves, speckle tone Black Core Phenolic
- <sup>3</sup>/<sub>8</sub>" sides and back, speckle tone Black Core Phenolic
- Black powder coated 120 degree swing limit hinge
- Black recessed vertical acting handle for safety and security with padlock hasp, accepts built-in locks

- Self-latching door
- 10-year warranty
- Full perimeter ventilation
- Fully assembled single unit construction
- Slope tops, finished (colored) end panels and fillers available

Actual colors may vary slightly from those shown due to limitations in the printing process. Additional black core colors are available upon request. More economically priced than color-thru yet great for any environment.