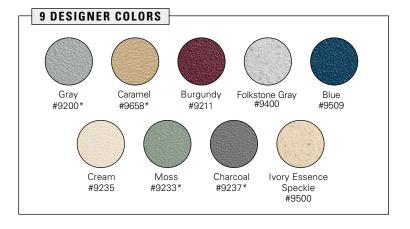

#### **STANDARD FEATURES**

- 2 mil powder coated in any of 15 designer colors
- Stainless steel recessed
   handle for safety
- 16 gauge bottom shelf for durability
- Continuous full-length staked piano hinge for security
- Rubber door silencers for quiet operation

#### **STANDARD FEATURES**

- 2 mil powder coated in any of 15 designer colors
- Stainless steel recessed handle for safety
- 16 gauge bottom shelf for durability

2 COLORS IN 48 HOURS\*\*

Almond

#03

- Single-point latch is maintenance free with a built-in anti-pry feature
- Rubber door silencers for quiet operation

#### **STANDARD FEATURES**

- 2 mil powder coated in any of 15 designer colors
- Stainless steel recessed handle for safety
- 16 gauge bottom shelf for durability
- Continuous full-length staked piano hinge for security
- Single-point latch is maintenance free with a built-in anti-pry feature
- Rubber door silencers for quiet operation

#### **STANDARD FEATURES**

- 2 mil powder coated in any of 15 designer colors
- Stainless steel recessed handle for the security box
- 16 gauge bottom shelf for durability
- Rubber door silencers on security box and footlocker for quiet operation

#### **STANDARD FEATURES**

- Available in all metal collections
- 2 mil powder coated in any of 15 designer colors
- 16 gauge bottom shelf for durability
- Rubber door silencers for quiet operation
- Continuous full-length staked piano hinge for security

#### STANDARD FEATURES

- 2 mil powder coated in any of 15 designer colors
- Stainless steel recessed handle for safety
- 16 gauge bottom shelf for durability
- Continuous full-length staked piano hinge for security
- Rubber door silencers for quiet operation

- 2 mil powder coated in any of 15 designer colors
- 16 gauge bottom shelf for durability
- Continuous full-length staked piano hinge for security
- Angle frame consists of welded formed framing