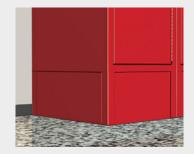

#### FILLERS - VERTICAL

Vertical Fillers enhance the appearance of an installation by covering any objects between lockers, and/or filling the gap between lockers and the wall. Fillers are available in two widths, designed for use together with Wall Angle Slip Joints for a tight fit and smooth finish.

#### **RECESS TRIM**

18 gauge Recess Trim, with a 3" face and a <sup>3</sup>/<sub>8</sub>" top return, provides a neat, framed appearance for recessed lockers. Integral corner caps and hairline joints are reinforced with welded-on splice fingers for this application.