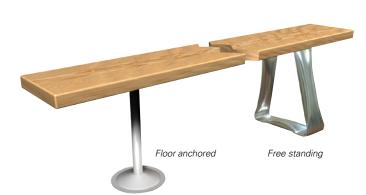

# **BENCH TOPS & PEDESTALS**

Benches add welcome convenience and comfort to every locker room. Bench tops are very durable, made of 11/4" lacquered hardwood, 11/2" solid plastic or <sup>3</sup>/<sub>4</sub>" black core phenolic. Bench tops are 9½" deep-12" deep for ADA-compliant benches. Other ADA sizes are also available upon request.

#### **STANDARD FEATURES**

- Floor anchored, 10 gauge powder coated steel
- Free standing, 16 gauge stainless steel
- Also available with powder coated steel wall mount brackets and back rest brackets
- Cast iron pedestals