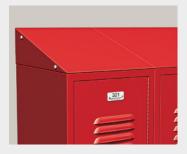

#### CONTINUOUS SLOPE HOOD

18 gauge continuous Slope Hoods add a finishing touch to lockers installed along walls and on island groups. The slope rise is equivalent to onethird the depth of the locker. Custom applications include sloping hood splices, valley corners and hip ends... all with concealed fasteners.