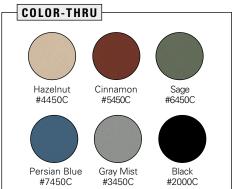

# PHENOLIC TRADITIONAL COLLECTION

Phenolic Lockers are the material of choice when a high degree of design flexibility is desired or where durability and strength are required. These lockers are fabricated to stand the test of time. The dense components, combined with stainless steel fasteners, stand up to the most extreme conditions of moisture and humidity. Phenolic is impact, water and corrosion resistant, and does not support bacteria. The superior construction and materials used in the locker system make it adaptable to all types of facilities, including health clubs, country clubs and executive washrooms. Phenolic lockers can easily be customized. Please consult with ASI Storage for customization or options not shown in the catalog. Any customization is subject to a change in price and delivery lead times. Now available in color-thru phenolic colors upon request.