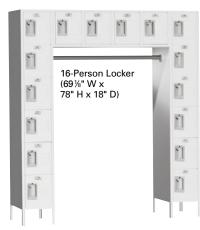

# TRADITIONAL COLLECTION

The visually appealing and very durable Traditional Collection is our most widely distributed locker line. Offering the most value for typical locker applications, this collection is available in a full range of spacious sizes, from single- to six-tier configurations, as well as two-person, 16-person and wall-mounted. The addition of our new 2 person Z-Locker completes the Traditional collection.

Featuring 16 gauge doors, frames and bottoms and 24 gauge tops, sides, backs and shelves, all Traditional lockers come standard with features that allow for easy and quiet operation.