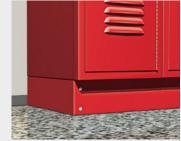

#### ZEE BASE

14 gauge Zee Bases provide an overhang with toe space, raising lockers 4" off the floor. This economical and practical accessory also enhances appearance.

#### FRONT BASE/ CLOSED END BASE

These 18 gauge bases add a finished look by fitting flush, between locker legs; ie. Front Bases fit between front legs, and End Bases between front and rear legs of lockers at the end of a row.