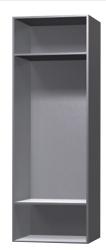

# PERFORMANCE PLUS SHELVING

With Performance Plus Shelving, you can easily add storage space where required and as much as needed. This light-duty industrial shelving rounds out our offering for all your storage needs.

#### STANDARD FEATURES

- Heavy-duty or standard shelves that are manufactured from 22 gauge powder coated steel and designed with support flanges to accommodate normal loads without the need for additional reinforcement
- Expansion possibilities—units can be attached side-by-side
- Box posts for the front of the unit, allowing full access to the shelf

#### PERFORMANCE PLUS CLIPS

Heavy gauge floor anchor clips are also available for securing the unit to the floor.

- Performance Plus Clips that secure the shelves to the posts, making the shelving even more stable. Installing and repositioning them is a simple press fit that does not require tools
- One inch on vertical centers shelf adjustment, providing ample configuration capabilities
- Availability in either open or closed units
- ASI Storage Solutions
   2 mil powder coated Gray.
   Other colors are optional
- Five shelves standard. Additional shelves available at additional costs