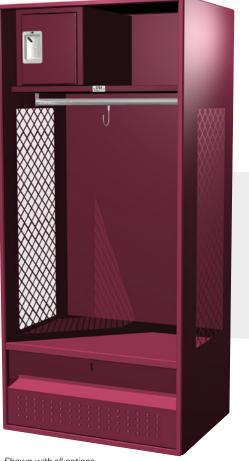

# PRO COLLECTION

The Pro Collection is specifically designed for applications that require easy access to uniforms and equipment. Select the configuration that best suits your needs by adding a lockable security box and/or a footlocker with a reinforced top that doubles as a seat. The open front and perforated sides allow for full ventilation, with a large dedicated storage area.

#### **STANDARD FEATURES**

- 2 mil powder coated in any of 15 designer colors
- Stainless steel recessed handle for the security box
- 16 gauge bottom shelf for durability
- Rubber door silencers on security box and footlocker for quiet operation

Shown with all options

Doors and exposed body parts on Traditional and Traditional Plus Lockers shall be selected from ASI Storage Solutions' standard designer color range. Non-exposed body parts, e.g., shelves, shall be finished in Almond #03, with exception of Gray #25 that shall have Gray non-exposed body parts. Competitor Lockers shall have the same selected color throughout. Actual colors may vary slightly from those shown due to limitations in the printing process.