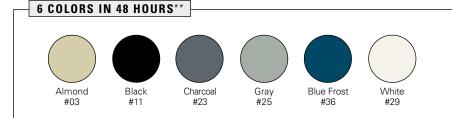

These six popular colors are available for (knock down) shipment in 48 hours. See sizes on page 18. Also, available assembled to be shipped in five working days.\*

\*Assembled in five working days after receipt of order if Quick Ship is indicated on order. Contact us for assembly costs. See Locker Selection Guide on page 18 for details. See available designer colors in color chart on page 7. ADA-compliant lockers are available. Log on to asi-storage.com for specifications. Optional Double Pan doors are available—contact us for details \*\*For our Quick Ship Program (QSP) please see page 5.

Almond and gray available in 48 hours. See details on page 18.

#### KNOCK DOWN LOCKERS — SHIP IN 48 HOURS ASSEMBLED LOCKERS — SHIP IN 5 WORKING DAYS

Grav

#25

Doors and exposed body parts on Traditional and Traditional Plus Metal Lockers shall be selected from ASI Storage Solutions' standard designer color range. Non-exposed body parts, e.g., shelves, shall be finished in Almond #03, with exception of Gray #25 that shall have Gray non-exposed body parts. Competitor Lockers shall have the same selected color throughout.