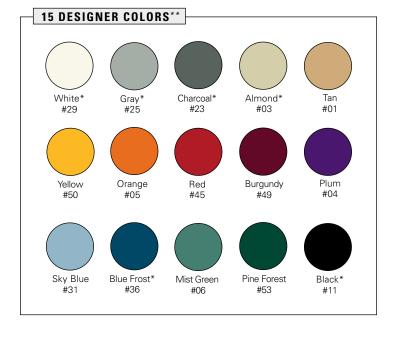

#### **STANDARD FEATURES**

- 2 mil powder coated in any of 15 designer colors
- Stainless steel recessed
   handle for safety
- 16 gauge bottom shelf for durability
- Continuous full-length staked piano hinge for security
- Rubber door silencers for quiet operation

These six popular colors are available for (knock down) shipment in 48 hours. See sizes on page 18. Also, available assembled to be shipped in five working days.\*

\*Assembled in five working days after receipt of order if Quick Ship is indicated on order. Contact us for assembly costs. See Locker Selection Guide on page 18 for details. See available designer colors in color chart on page 7. ADA-compliant lockers are available. Log on to asi-storage.com for specifications. Optional Double Pan doors are available—contact us for details \*\*For our Quick Ship Program (QSP) please see page 5.

#### **STANDARD FEATURES**

- 2 mil powder coated in any of 15 designer colors
- Stainless steel recessed handle for safety
- 16 gauge bottom shelf for durability

2 COLORS IN 48 HOURS\*\*

Almond

#03

- Single-point latch is maintenance free with a built-in anti-pry feature
- Rubber door silencers for quiet operation

Almond and gray available in 48 hours. See details on page 18.

#### KNOCK DOWN LOCKERS — SHIP IN 48 HOURS ASSEMBLED LOCKERS — SHIP IN 5 WORKING DAYS

Grav

#25

Doors and exposed body parts on Traditional and Traditional Plus Metal Lockers shall be selected from ASI Storage Solutions' standard designer color range. Non-exposed body parts, e.g., shelves, shall be finished in Almond #03, with exception of Gray #25 that shall have Gray non-exposed body parts. Competitor Lockers shall have the same selected color throughout.

#### **STANDARD FEATURES**

- 2 mil powder coated in any of 15 designer colors
- Stainless steel recessed handle for safety
- 16 gauge bottom shelf for durability
- Continuous full-length staked piano hinge for security
- Single-point latch is maintenance free with a built-in anti-pry feature
- Rubber door silencers for quiet operation

These six popular colors are available for (knock down) shipment in 48 hours. See sizes on page 18. Also, available assembled to be shipped in five working days.\*

\*Assembled in five working days after receipt of order if Quick Ship is indicated on order. Contact us for assembly costs. See Locker Selection Guide on page 18 for details. ADA-compliant lockers are available. Log on to asi-storage.com for specifications. Optional Double Pan doors are available—contact us for details.

#### **STANDARD FEATURES**

- 2 mil powder coated in any of 15 designer colors
- Stainless steel recessed handle for the security box
- 16 gauge bottom shelf for durability
- Rubber door silencers on security box and footlocker for quiet operation

\*48 hour shipping for Traditional and Competitor Collections ONLY. See Locker Selection Guide on page 18 for details. See available designer colors in color chart above. Log on to asi-storage.com for specifications.

#### **STANDARD FEATURES**

- Available in all metal collections
- 2 mil powder coated in any of 15 designer colors
- 16 gauge bottom shelf for durability
- Rubber door silencers for quiet operation
- Continuous full-length staked piano hinge for security

#### STANDARD FEATURES

- 2 mil powder coated in any of 15 designer colors
- Stainless steel recessed handle for safety
- 16 gauge bottom shelf for durability
- Continuous full-length staked piano hinge for security
- Rubber door silencers for quiet operation

- 2 mil powder coated in any of 15 designer colors
- 16 gauge bottom shelf for durability
- Continuous full-length staked piano hinge for security
- Angle frame consists of welded formed framing