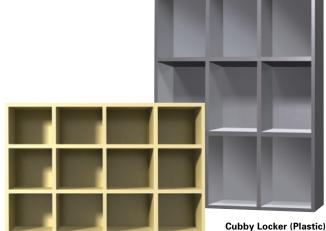

Cubbies are the ideal solution when non-locked, open storage is appropriate, such as in preschools, day care centers, churches, office supply/mail rooms, laundry rooms, and retail outlets. Kids love them because they are the right size for little hands and the right height to hang their backpacks and coats on their own.

**Cubby Shelf (Plastic only)** 