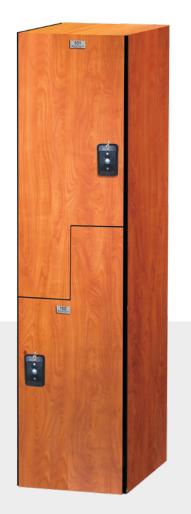

# TRADITIONAL COLLECTION

The visually appealing and very durable Traditional Collection is our most widely distributed locker line. Offering the most value for typical locker applications, this collection is available in a full range of spacious sizes, from single- to six-tier configurations, as well as two-person, 16-person and wall-mounted. The addition of our new 2 person Z-Locker completes the Traditional collection.

Featuring 16 gauge doors, frames and bottoms and 24 gauge tops, sides, backs and shelves, all Traditional lockers come standard with features that allow for easy and quiet operation.

#### **STANDARD FEATURES**

- 2 mil powder coated in any of 15 designer colors
- Stainless steel recessed
   handle for safety
- 16 gauge bottom shelf for durability
- Continuous full-length staked piano hinge for security
- Rubber door silencers for quiet operation