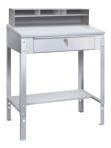

#### FOREMAN'S DESK

- Four compartment organizer, slanted writing surface
- Adjustable legs: 36" to 421/2"
- Cylinder locking drawer on steel ball bearing slides
- Supports most large screen computer monitors
- 15" D lower shelf included for additional supply storage
- Lock and keys included
- Shipped knocked down; assembly available

Available in Almond & Gray Powder Coated Finish.