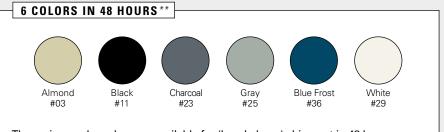

Almond and gray available in 48 hours. See details on page 18.

#### KNOCK DOWN LOCKERS — SHIP IN 48 HOURS ASSEMBLED LOCKERS — SHIP IN 5 WORKING DAYS

Grav

#25

Doors and exposed body parts on Traditional and Traditional Plus Metal Lockers shall be selected from ASI Storage Solutions' standard designer color range. Non-exposed body parts, e.g., shelves, shall be finished in Almond #03, with exception of Gray #25 that shall have Gray non-exposed body parts. Competitor Lockers shall have the same selected color throughout.