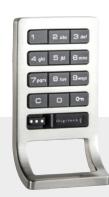

#### DIGILOCK® KEYPAD LOCKS

- All metal lock housing with or without integral pull handle
- Standard, vertical and horizontal body orientation
- Tamper guard
- Visual and audible indicators
- Powered by four premium AA or two 9-Volt batteries