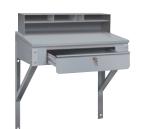

#### WALL-HUNG FOREMAN'S DESK

- Four compartment organizer, slanted 341/2" x 30" writing surface
- Mounts to the wall
- Cylinder locking drawer on steel ball bearing slides
- Mounting brackets included
- Lock and keys included
- Shipped knocked down; assembly available

Available in Almond & Gray Powder Coated Finish.

| ITEM<br>NUMBER | OVERALL DIMENSIONS<br>W x D x H | NUMBER OF<br>SHELVES |
|----------------|---------------------------------|----------------------|
| 11-10361842SC  | 36" x 18" x 42"                 | 2                    |
| 11-10361878SC  | 36" x 18" x 78"                 | 4                    |
| 11-10362478SC  | 36" x 24" x 78"                 | 4                    |
| 11-10482478SC  | 48" x 24" x 78"                 | 4                    |