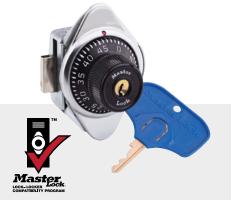

#### **BUILT-IN COMBINATION LOCKS**

- Five combination changes
- Master keys
- Stainless steel escutcheon plate
- Dead bolts or spring bolts
- LH and RH reversible